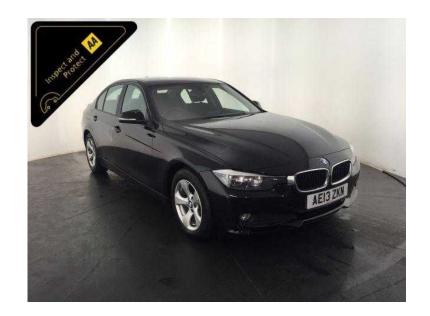

## **BMW 3 Series 2013 (90 GBP)**

Location **West Midlands, Warwickshire** https://www.freeadsz.co.uk/x-394022-z

Metallic Black, INSPECTED BY AA & 3 MONTH AA WARRANTY, 1 owner, Next MOT due 18/03/2017, Service history, 5 seats, Service History, 163 BHP, 12 Months Road Tax Is £20, The Specification Includes: 16" Alloy Wheels, Rear Parking Sensors, Stop/Start Technology, Key-Less Go, Digital Dual Zone Climate Control, Cruise Control, Voice Control, Bluetooth, Digital Display, Cd/Dab Stereo System, Sport / Eco Pro / Comfort Vehicle Dynamic Modes, 6 Speed Manual Gearbox, Value Financing Options Available, Great Value, Fixed Prices. £9,000 p/x welcome Cruise Control.