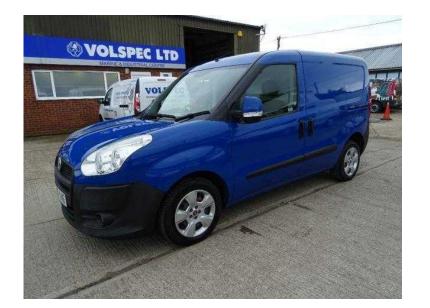

## Fiat Doblo (4,895 GBP)

Location **East of England, Essex** https://www.freeadsz.co.uk/x-394048-z

Electric Windows (Front), In Car Entertainment (Radio/CD/MP3). BLUE, ARRIVING SOON! REF: EWT, £4,895

| Image: Section of the section of t |                         |                |       |                |       |                | វីរ៉េ |                |       |                |       |                |       |                |       |                |       |                |       |
|---------------------------------------------------------------------------------------------------------------------------------------------------------------------------------------------------------------------------------------------------------------------------------------------------------------------------------------------------------------------------------------------------------------------------------------------------------------------------------------------------------------------------------------------------------------------------------------------------------------------------------------------------------------------------------------------------------------------------------------------------------------------------------------------------------------------------------------------------------------------------------------------------------------------------------------------------------------------------------------------------------------------------------------------------------------------------------------------------------------------------------------------------------------------------------------------------------------------------------------------------------------------------------------------------------------------------------------------------------------------------------------------------------------------------------------------------------------------------------------------------------------------------------------------------------------------------------------------------------------------------------------------------------------------------------------------------------------------------------------------------------------------------------------------------------------------------------------------------------------------------------------------------------------------------------------------------------------------------------------------------------------------------------------------------------------------------------------------------------------|-------------------------|----------------|-------|----------------|-------|----------------|-------|----------------|-------|----------------|-------|----------------|-------|----------------|-------|----------------|-------|----------------|-------|
|                                                                                                                                                                                                                                                                                                                                                                                                                                                                                                                                                                                                                                                                                                                                                                                                                                                                                                                                                                                                                                                                                                                                                                                                                                                                                                                                                                                                                                                                                                                                                                                                                                                                                                                                                                                                                                                                                                                                                                                                                                                                                                               | Doblo<br>z.co.uk/x-3940 | z.co.uk/x-3940 | Doblo |