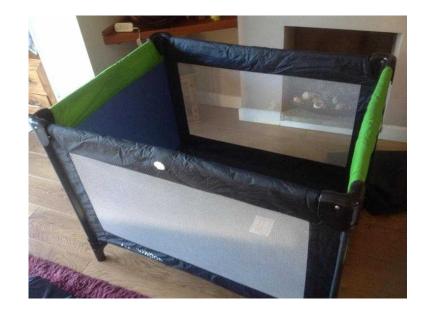

## **Kingswood travel cot (13 GBP)**

Location South East, East Sussex https://www.freeadsz.co.uk/x-394217-z

excellent condition, navy travel cot, with mesh sides. Packs away neatly in bag, very easy to use. From pet and smoke free home. ;