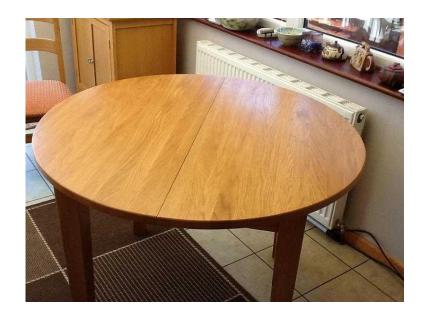

## Circular dining table (100 GBP)

Location **South East, Kent** https://www.freeadsz.co.uk/x-394269-z

Circular dining table 105cm extending to 173 cm, bought from Lincoln Pine and Oak Maidstone, almost as new and unmarked would seat 6