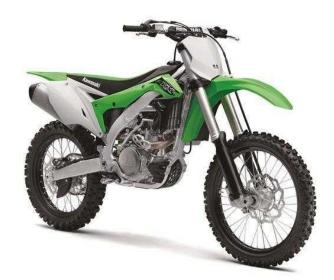

## Kawasaki KX 2017 (6,849 GBP)

Location South West, Wiltshire https://www.freeadsz.co.uk/x-394319-z

FRODADS Mark

2017 KX450F, KX Power For Glory The new KX450F will unleash your potential with our strongest engine and chassis package ever. At its KX core, a simple philosophy more power with more controlâ€l and yet more podiums! Adjustable ergonomic fit, ultra-slim chassis plus suspension and engine upgrades for 2016 deliver both the Power and the Glory. £6849