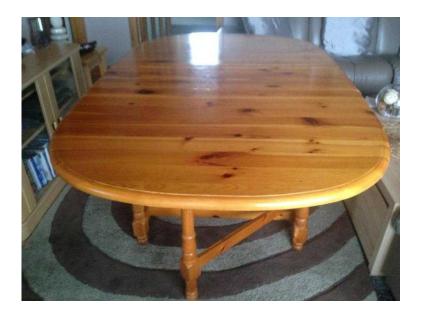

## **Sturdy Solid Pine Gate Leg Table in Great Condition (50 GBP)**

Location Scotland, West Lothian https://www.freeadsz.co.uk/x-394326-z

Sturdy solid pine gate leg table in great condition. Compact when unfolded - only 36 cm width x 75cm height. Opens out to give surface area 147cm x 92cm. Ideal space saver for smaller home giving the option for larger dining table when required. The table is solidly constructed and will give many years of service. &pound