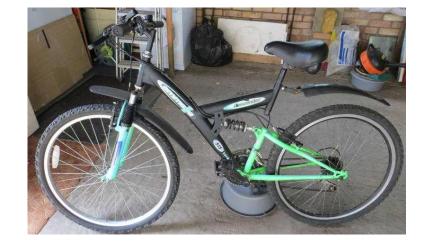

## **Mountain Bike (55 GBP)**

Location **East of England, Cambridgeshire** https://www.freeadsz.co.uk/x-394404-z

Emmelle Descender. Sprung frame, Shimano 18 speed, front and rear mudguards, good.

| Mountain Bike | https://www.freeadsz.co.uk/x-3944<br>04-z | Mountain Bike | https://www.freeadsz.co.uk/x-3944<br>04-z |                | ountain Bik | Mountain Bike      | lountain Bik     | Mountain Bik  //www.freeadsz.co.uk/x-394 | Mountain B  //www.freeadsz.co.uk/x-39  //www.freeadsz.co.uk/x-39  Mountain B |
|---------------|-------------------------------------------|---------------|-------------------------------------------|----------------|-------------|--------------------|------------------|------------------------------------------|------------------------------------------------------------------------------|
| ain           | eeadsz.co.uk/x-3944                       |               | untain Bike                               | B.z.co.uk/x-39 | in B        | ntain B<br>ntain B | eadsz.co.uk/x-39 | ntain B ntain B ntain B ntain B          | eadsz.co.uk/x-                                                               |