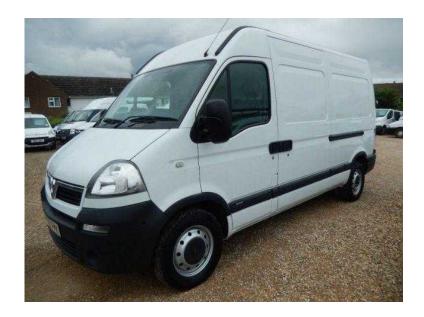

## Vauxhall Movano 2010 (7,995 GBP)

Location **South East, Oxfordshire** https://www.freeadsz.co.uk/x-394415-z

including power assisted steering, remote central locking, dual passenger seat, cloth interior, abs, drivers air bag, air conditioning, CD player / radio, full factory metal bulkhead, cargo lining, side loading door, solid twin rear doors, rear step, and has our 5 Star service Package included A very rare van to be found, with only 15328 miles from new and in absolutely original outstanding condition throughout and direct from the one company owner, with the assurance of in house servicing. This vehicle has a spare key and is available fully serviced, with a new cam belt Every effort has been made to ensure the accuracy of the above information but errors may occur. Please check with a salesperson.