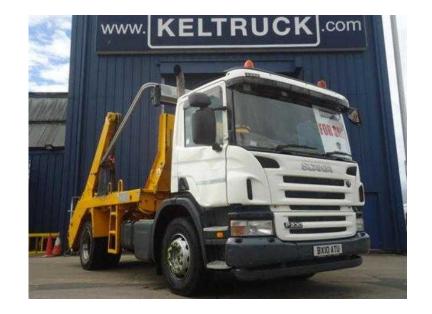

## **Scania P230 2010**

Location **South East, Oxfordshire** https://www.freeadsz.co.uk/x-394422-z

General, Production date: 2010-03-18, First registration date: 2010-05-07, SCANIA APPROVED: No, Technical, Engine: DC9 230 Hp, Emission: Euro 5, Gearbox: GR875, manual, Rear axle: R660, ratio 3,420, Single, Cab: Low, Short, Right Hand Drive, Brakes: Drumbrakes, Wheel base: 3900 mm, Suspension: conventional suspension, Axle weight: 1st: 7500 kg, Extras: Diff Lock, Hydraulic System, Power Take Off, Bodywork, Bodywork: