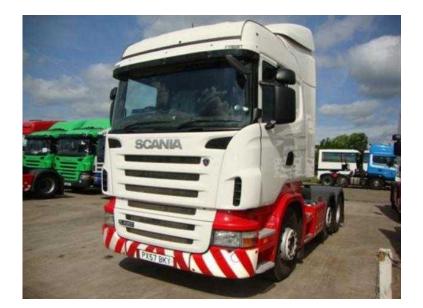

## Scania R420 2007

Location South East, Oxfordshire https://www.freeadsz.co.uk/x-394424-z

General, Chassis number: XLER6X20005188233, Production date: 2007-10-17, First registration date: 2007-11-10, SCANIA APPROVED: No, Technical, Engine: DT12 420 Hp, Emission: Euro 4, Gearbox: GRSO905, opticruise, Rear axle: R780, ratio 3,080, Single, Cab: High, Sleeper, AC, Right Hand Drive, Brakes: Discbrakes, Wheel base: 3975 mm, Suspension: steel-/air suspension, Axle weight: 1st: 7500 kg 2nd: 6100 kg 3rd: 10200 kg, Bogie weight: 16300 kg, Tyres size: Front: 295/80R22.5 Rear: 295/80R22.5, Extras: Tank volume 600 litres, Auxiliary Heating, Diff