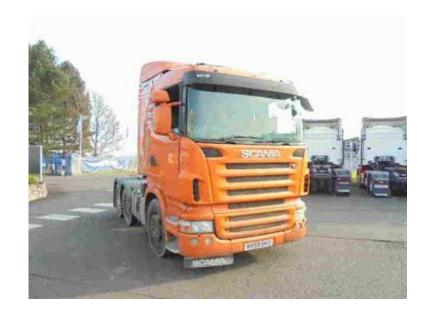

## **Scania R420 2008**

Location **South East, Oxfordshire** https://www.freeadsz.co.uk/x-394425-z

General, Chassis number: XLER6X20005213476, Production date: 2008-08-14, First registration date: 2008-12-01, SCANIA APPROVED: No, Technical, Engine: DT12 420 Hp, Emission: Euro 4, Gearbox: GRSO905, opticruise, Rear axle: R780, ratio 3,080, Single, Cab: High, Sleeper, Right Hand Drive, Brakes: Discbrakes, Wheel base: 3975 mm, Suspension: steel-/air suspension, Axle weight: 1st: 7500 kg 2nd: 6100 kg 3rd: 10200 kg, Bogie weight: 16300 kg, Tyres size: Front: 295/80R22.5 Rear: 295/80R22.5, Extras: Tank volume 600 litres, Auxiliary Heating, Diff