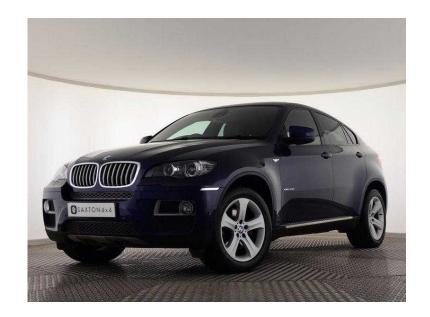

## **BMW X6 2013 (28,950 GBP)**

Location London, London https://www.freeadsz.co.uk/x-394455-z

Metallic Deep Sea Blue, 1 owner, Black Full leather interior, Four wheel-drive, 4 seats, SAT NAV, 19ââ,¬• ALLOYS, ELECTRIC TAILGATE, Media Pack, Dynamic Pack, Rear View Camera with Top View, Side View Camera, Aluminium Running Board Side Steps, Piano Black Wood Trim, Heated Electric Sports Seats with Memory, Auto High Beam Assist, Xenon Lights, Hifi Loudspeaker System, Daytime Running Lights, USB Audio Interface, DAB Tuner, Bluetooth Phone, BMW Online, Privacy Glass, Cruise Control, OBM, Air Con Climate Control, Park Distance Control, 45k Miles, Deep Sea Blue Metallic with Black Leather, Ã, £28,950