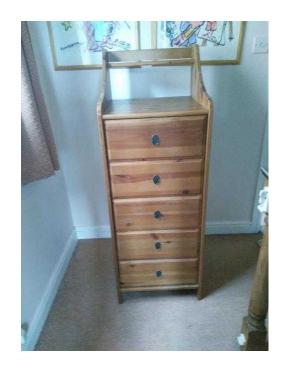

## Ikea Hensvik chest of drawers - antique pine colour (40 GBP)

Location South East, West Sussex https://www.freeadsz.co.uk/x-394622-z

Ikea Hensvik chest of drawers - good condition. 5 drawers. Compact storage solution. Sturdy and well made. Drawers all intact. Dimensions: 49cm wide by 49cm deep. Height to top