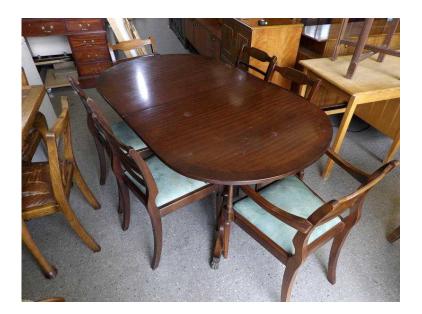

## 20 OFF ALL ITEMS SALE - Strongbow Dining Table amp 6 Chairs For Reupholstery - I

South East, West Sussex Location https://www.freeadsz.co.uk/x-394623-z

MASSIVE 20% OFF ALL ITEMS SALE NOW ON (Sale ends 31/7/16) Was £95, Sale price £76 Table & chair set - table could do with restoration or use with a table cloth, seat pads in need of reupholstery There is a bar missing from one of the chair backs as shown in picture Could be a lovely set with some TLC Measures H76cm, W154cm extending to 190cm, D90cm (PC854) £19 Postage is the cost of our local delivery service to a ground floor location. To find out if you are in our area see picture 8 (£19 Local delivery is calculated with a 12 mile radius using postcode BN43 5FD - The £34 delivery area is within a 22 mile radius) SHOP AT THE SHOWROOM 5000 sq ft Showroom OPEN 7 days a week The Recycled Goods Factory,