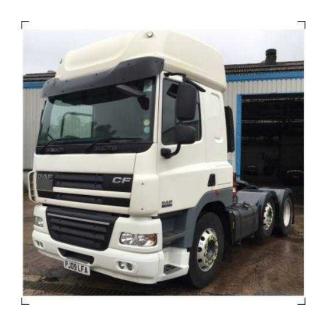

## **DAF CF 2009**

Location West Midlands, Worcestershire https://www.freeadsz.co.uk/x-394675-z

General, Fleet No. 1435L, Make DAF, Body Make N/S, Model CF85-460, Year 2009, Axles, Axles (a) 6X2, Cab Specification, Cab Type Sleeper Single, Engine, No information is available in this category at this time. Registration & MOT, Reg. Month JUNE, Reg. Year 2009, Suspension & Tyres, Axle Suspension Lift, Additional Notes, DRIVING LAMPS, SUN VISOR, CATWALK, FIRESCREEN, PTO C/W GARDNER DENVER OIL COOLER 2 PIPE SYSTEM, ALCOA ALLOY WHEELS, Contact Us Regarding This Item, N/S = Not