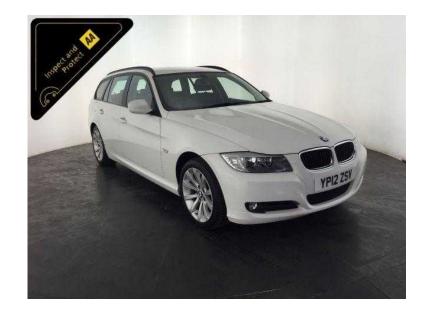

## **BMW 3 Series 2012 (7,295 GBP)**

Location **East Midlands, Leicestershire** https://www.freeadsz.co.uk/x-394727-z

White, INSPECTED BY AA AND 3 MONTH AA WARRANTY, 1 owner, Next MOT due 17/03/2017, Last serviced on 18/03/2016 at 100,055 miles, Service history, 5 seats, Service History, 143 BHP, 12 Months Road Tax Is £30, The Specification Includes: 17" Alloy Wheels, Rear Parking Sensors, Digital Dual Zone Climate Control, Stop/Start Technology, CD Stereo System, 6 Speed Manual Gearbox. Value Financing Options Available, Great Value, Fixed Prices, £7,295 p/x