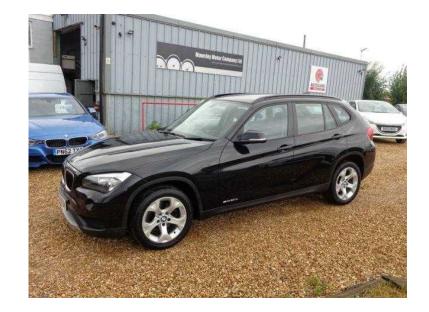

## **BMW X1 2012 (10,490 GBP)**

Location **East Midlands, Leicestershire** https://www.freeadsz.co.uk/x-394729-z

1 COMPANY OWNER FROM NEW, FULL SERVICE HISTORY, SAT NAV, FULL LEATHER INTERIOR, Air Conditioning, Automatic with Two Zone Control, DAB Digital Radio, Park Distance Control (PDC), Rear, Alarm System (Thatcham 1) with Remote Control, Alloy Wheels 17in Star-Spoke Style 317, BMW Professional Radio with Single CD Player (with MP3 Playback Capability), Bluetooth Hands Free Facility with USB and Audio Interface, Electric Windows Front and Rear, with Open/Close Fingertip Control, Anti Trap Facility and Comfort Opening/Closing Function All Round, On Board Computer (OBC), Tyre Puncture Warning System (TPWS), USB Audio Interface, Windows Heat Insulated, Tinted All Round. BLACK, All major Credit and Debit cards accepted, Finance arranged, Autoguard Warranties available, £10,490 p/x welcome