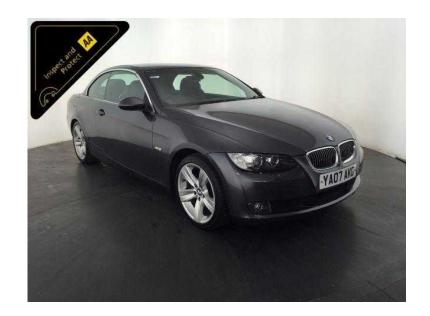

## **BMW 3 Series 2007 (7,500 GBP)**

Location **East Midlands, Leicestershire** https://www.freeadsz.co.uk/x-394730-z

Grey, Inspected By AA and 3 Months AA Warranty, Next MOT due 17/07/2017, 5 seats, Service History, 218 BHP, The Specification Includes: 18" Alloy Wheels, Bi-Xenon Headlights, L.E.D. Daytime Running Lights, Electric Folding Roof, Rear Parking Sensors, Full Black Leather Interior, 3 Stage Heated Front Seats, Front Power Seats, Drivers 2 Stage Memory Setting Seats, Digital Dual Climate Control, Cruise Control, Bluetooth, Voice Control, CD Stereo System, Electric Powerfold Door Mirrors, Automatic / Tiptronic Gearbox With Sports Vehicle Dynamic Mode. Value Financing Options Available, Great Value, Fixed Prices. £7,500 p/x welcome Cruise Control,