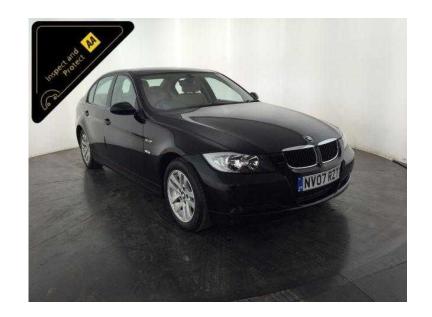

## **BMW 3 Series 2007 (4,500 GBP)**

Location **East Midlands, Leicestershire** https://www.freeadsz.co.uk/x-394731-z

Black, Inspected By AA And 3 Months AA Warranty, Next MOT due 01/04/2017, 5 seats, Full Service History, Very Well Maintained, Original Owners Manuals, Great Specification, 16" Alloy Wheels, Rear Parking Sensors, Stop/start Technology, Digital Dual Zone Climate Control, Cruise Control, BMW Professional CD Stereo System, 6 Speed Manual Gearbox. Good Condition, Value Financing Options Available, Great Value, Fixed Prices. £4,500 p/x welcome Cruise