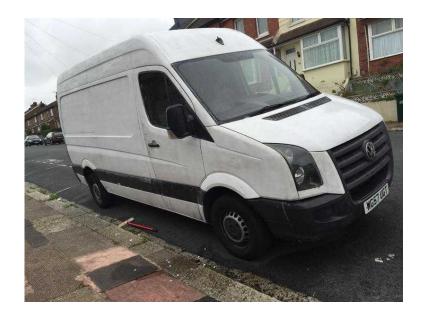

## Volkswagen Crafter 2008 (20 GBP)

Location **South East, West Sussex** https://www.freeadsz.co.uk/x-394742-z

| 回難配  | Volkswagen Crafter 2008                   |
|------|-------------------------------------------|
|      | https://www.freeadsz.co.uk/x-3947<br>42-z |
| 烈火   | Volkswagen Crafter 2008                   |
|      | https://www.freeadsz.co.uk/x-3947<br>42-z |
|      | Volkswagen Crafter 2008                   |
|      | https://www.freeadsz.co.uk/x-3947<br>42-z |
|      | Volkswagen Crafter 2008                   |
|      | https://www.freeadsz.co.uk/x-3947<br>42-z |
|      | Volkswagen Crafter 2008                   |
|      | https://www.freeadsz.co.uk/x-3947<br>42-z |
| 烈火   | Volkswagen Crafter 2008                   |
|      | https://www.freeadsz.co.uk/x-3947<br>42-z |
| 烈火火火 | Volkswagen Crafter 2008                   |
|      | https://www.freeadsz.co.uk/x-3947<br>42-z |
|      | Volkswagen Crafter 2008                   |
|      | https://www.freeadsz.co.uk/x-3947<br>42-z |
| 廻    | Volkswagen Crafter 2008                   |
|      | https://www.freeadsz.co.uk/x-3947<br>42-z |
|      | Volkswagen Crafter 2008                   |
|      | https://www.freeadsz.co.uk/x-3947<br>42-z |