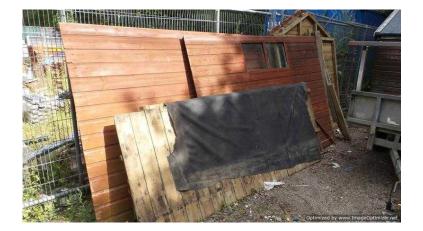

## Garden Sheed (75 GBP)

Location Yorkshire and the Humber, North Yorkshire https://www.freeadsz.co.uk/x-394819-z

FF99AdSZauk

The Shed is 8 foot by 6 foot and is of timber construction. It is old and does require a few pieces of wood replacing but it not a cheap B Q thing and worth repairing. As you will see it is dismantled but you will be responsible for