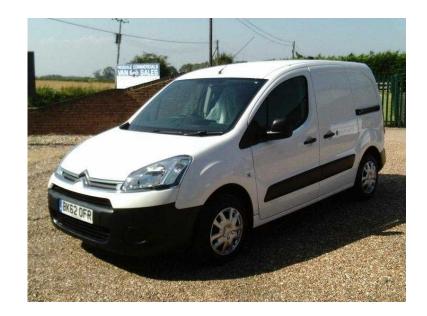

## Citroen Berlingo 2012 (4,995 GBP)

Location **South East, Kent** https://www.freeadsz.co.uk/x-394840-z

SOUGHT AFTER 3 SEATER MODEL FULLY PYLINED FITTED SECURITY LOCK LIGHT USE FULL LECTRIC PACK SIDE LOADING DOOR SENSIBLE MILEAGE Power Steering, Electric Windows, CD Player, Electric Mirrors, Ply