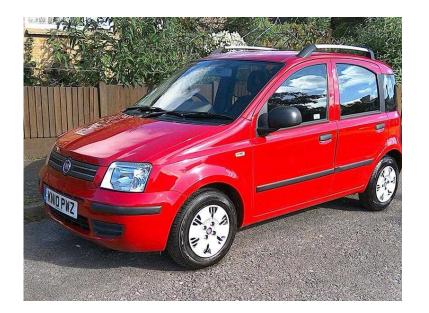

## Fiat Panda 2010 (2,495 GBP)

Location Scotland, Roxburghshire https://www.freeadsz.co.uk/x-394946-z

Excellent condition, One previous owner, £30 PA tax, 2 new front tyres, as new rears, new rear exhaust box, front discs and pads, recent full service, Power steering with 'City' mode, Black/Grey interior, Blaupunkt CD player, Genuine Fiat Roof rails, side rubbing strips, tailored carpet mats, drives superbly, very economical, Genuine reason for reluctant.