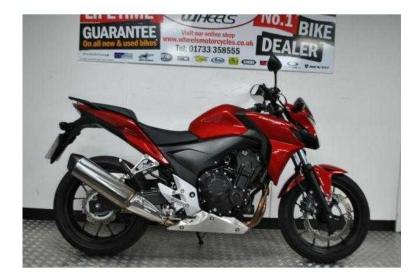

## Honda CB 2015 (4,295 GBP)

Location East of England, Cambridgeshire https://www.freeadsz.co.uk/x-395062-z

Fresh from our own demo fleet is this classic CB500f form Honda. A2 licence approved this popular naked machine is at home to newer riders with its lighter weight and accessible power as well as being a proven commuter with low running costs and insurance. With free LIFETIME GUARANTEE and FINANCE