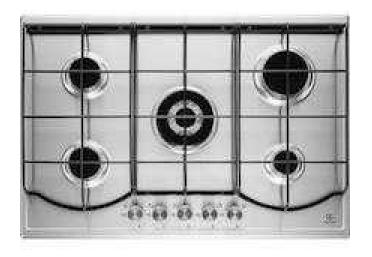

## Electrolux, EGH7253BOX, 75cm 5 Burner Gas Hob in SSteel (175 GBP)

South West, Wiltshire Location https://www.freeadsz.co.uk/x-395092-z

This item is an insurance replacement and is brand new still in original packaging, not required due to integrated new kitchen hence low price Electrolux, EGH7253BOX, 5 Burner Gas Hob in Stainless Steel with an excellent heat distribution for perfect cooking. The powerful 4kW wok burner is ideal if you need to cook quickly, four other hobs are included for a range of tasks. colour: Stainless Steel dimensions (mm): 744 (W) x 510 (D) control type: proud control position: top number of hob zones: 5 hob fuel type: