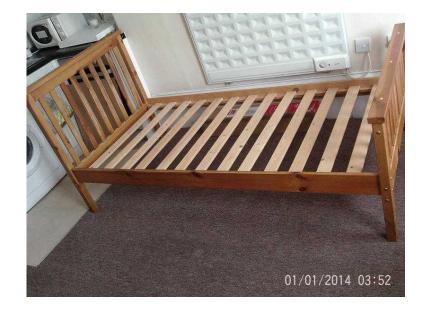

## **Wooden Single Bed (50 GBP)**

Location **South East, West Sussex** https://www.freeadsz.co.uk/x-395122-z

Wooden Single Bed Standard size single 3'6" Wide See photos for accurate description In Very Good Condition £50 Clean and Comfortable Orthopaedic Mattress if wanted for £20 extra ;