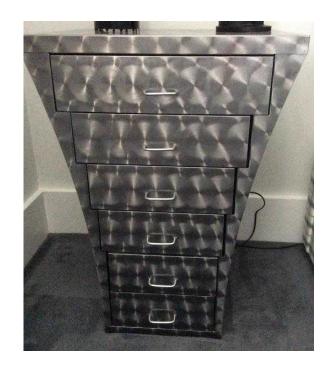

## **Metal chest of drawers (45 GBP)**

Location **South East, West Sussex** https://www.freeadsz.co.uk/x-395125-z

Hologram metal design set of drawers, bedside table height.;

| P. Carlot | Metal               | chest     | 으        | drawers   |
|-----------|---------------------|-----------|----------|-----------|
|           | https://wwv<br>25-z | v.freeads | z.co.t   | ık/x-3951 |
|           | Metal               | chest     | 으        | drawers   |
|           | https://www<br>25-z | v.freeads | z.co.t   | ık/x-3951 |
|           | Metal               | chest     | <u>o</u> | drawers   |
|           | https://www         | v.freeads | z.co.t   | ık/x-3951 |
|           | Metal               | chest     | <u></u>  | drawers   |
|           | https://wwv<br>25-z | v.freeads | z.co.t   | ık/x-3951 |
|           | Metal               | chest     | <u>o</u> | drawers   |
|           | https://www<br>25-z | v.freeads | Z.CO.1   | ık/x-3951 |
|           | Metal               | chest     | <u>o</u> | drawers   |
|           | https://wwv<br>25-z | v.freeads | z.co.t   | ık/x-3951 |
|           | Metal               | chest     | 으        | drawers   |
|           | https://www<br>25-z | v.freeads | z.co.t   | ık/x-3951 |
|           | Metal               | chest     | 으        | drawers   |
|           | https://www<br>25-z | v.freeads | z.co.t   | ık/x-3951 |
|           | Metal               | chest     | <u></u>  | drawers   |
|           | https://wwv<br>25-z | v.freeads | Z.CO.L   | ık/x-3951 |
|           | Metal               | chest     | <u>o</u> | drawers   |
|           | https://wwv<br>25-z | v.freeads | Z.CO.L   | ık/x-3951 |