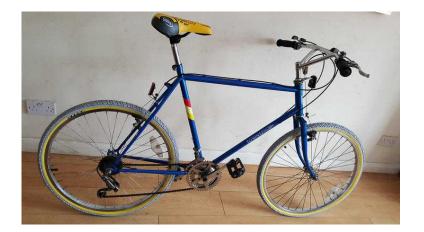

## Townsend Mountain Bike. 12 speed. (Suit 16 yrs to Adult). (60 GBP)

Location West Midlands, West Midlands https://www.freeadsz.co.uk/x-395128-z

Townsend Mountain Bike. 12 speed. (Suit: 16 yrs to Adult). Suit Rider Height approx: 6 foot 4 inch to 6 foot 6 inch tall. Suit Rider Height approx: (193 cm to 198 cm) Suit Rider Age approx: 16 years to Adult.

This is a very big bike (23.5 inch frame), which means you have to be well over 6 feet tall to get on it. It has recently been serviced, and now has new tyres and seat. Condition: Everything working as it should. There are a few scuff marks and scratches to the paintwork and graphics, but nothing too serious to affect the overall performance of the bike.

Blue Frame material: Hi Tensile Steel, Frame size: 23.5 inch. (XXL) Gears: 12 speed. Gear shifters: Thumbshift, Wheel Size: 26 inch, Wheel material: Steel Tyres: Kenda 26 x 1.75 Chainset: 24x34x44. Rear derailleur: Sunrace Brakes: Centre pull brakes.