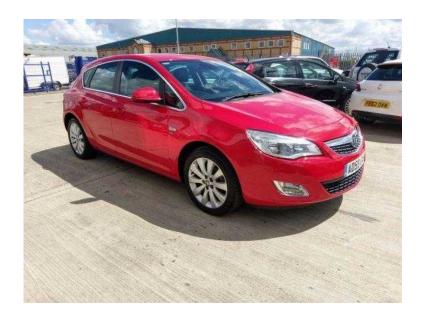

## Vauxhall Astra 2010 (5,495 GBP)

Location East of England, Cambridgeshire https://www.freeadsz.co.uk/x-395131-z

For more info on this vehicle call our showroom on 01733 891250 01733 8912...(click to reveal full phone number), This car has done 44453 miles and has Air Bag Driver, Air Bag Passenger, Air Bag Side - Front Side & Front Curtain, Alarm - Remote Control, Anti-Lock Brakes, Central Door Locking - Remote, Centre Rear Seat Belt, Deadlocks, Electric Parking Brake - Electric Parking Brake, Electronic Brake Force Distribution, Electronic Stability Programme, Exterior Lighting - Daytime Running Lights, Front Fog Lights, Head Light Sensor - Head Light Sensor, Head Restraints - Front/Rear, Hill Holder, Immobiliser, Power-Assisted Steering, Safety System, Seat - ISOFIX Anchorage Point - Two Seats - Rear, Seat Belt Pre-Tensioners - Front, Third Brake Light, Traction Control System, Alloy Wheels - 17in, Body Coloured Bumpers, Mirrors External - Electric/Heated, Rear Wash/Wipe - Rear, Spare Wheel - Space Saver, Adjustable Steering Column/Wheel - Rake/Reach, Air-Conditioning, Armrest - Front, Centre Console, Clock - Digital, Cruise Control, Cup Holder, Electric Windows - Front/Rear, External Temperature Display, Extra Storage, Gear Knob Leather, Heated Rear Screen, In Car Entertainment - Radio/CD/MP3, Load Anchorage Points, Mirrors Internal - Auto Dimming Rear View, Power Socket - Front/Rear, Rain Sensor, Seat Height Adjustment - Driver, Seating Capacity - Five Seats, Seats Split Rear, Speakers - Seven, Steering Wheel Leather, Steering Wheel Mounted Controls - Audio, Steering Wheel Sports, Sun Visor, Tinted Glass, Trip Computer, Upholstery Cloth, Adjustable Steering Column/Wheel - Rake/Reach, Air Bag Driver, Air Bag Passenger, Armrest - Rear, Body Coloured Bumpers, Central Door Locking - Remote , Centre Rear Seat Belt, Deadlocks, Electric Windows - Front, Head Restraints - Front/Rear, Immobiliser, Mirrors External - Manual, Mirrors Internal - Auto Dipping Rear View, Power-Assisted Steering, Seat Height Adjustment - Driver, Seating Capacity - Five Seats, Side Protection Mouldings, Spare Wheel -