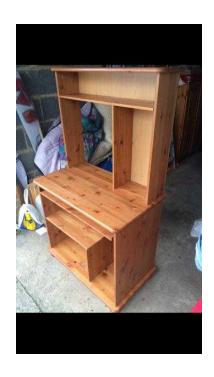

## Pine desk (25 GBP)

Location **South East, Surrey** https://www.freeadsz.co.uk/x-395216-z

Computer Table wooden computer unit with sliding pull out door for keyboard and lower shelves for printer etc. Dimensions Height 55 inches x Width 31 inches and Depth 18 inches . Has some light marks on it but still a good whole unit £25 Pick up Crawley