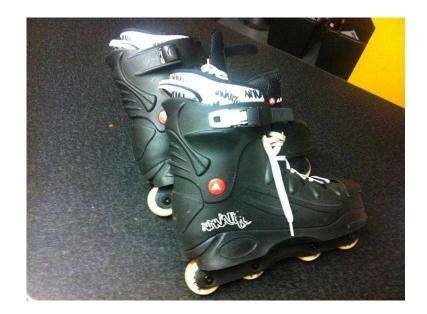

## Agressive inline skates (20 GBP)

Location **South East, West Sussex** https://www.freeadsz.co.uk/x-395242-z

Airwalk aggressive inline skates size 11 (45) Black with offwhite wheels and graffiti motif on the liner, good