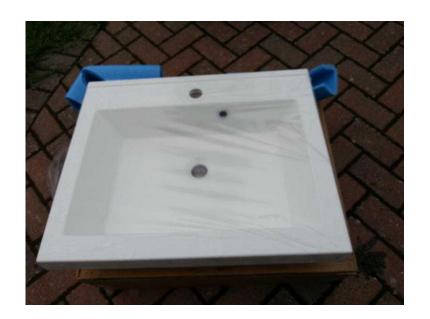

## BATHROOM SINK BASIN. SINGLE HOLE. 600 X 500. NEW IN BOX (25 GBP)

South East, East Sussex Location https://www.freeadsz.co.uk/x-395318-z

BATHROOM SINK / BASIN. LAGUNA CAST MINERAL BASIN. 600 X 500. SINGLE / CENTRE HOLE. WITH SOME WASTE PARTS (SEE PHOTO 4). NEW IN BOX.

07855282874 078552828...(click to reveal full phone number) TEXTS.

| <u>~</u> | ₹ | z v | ) |
|----------|---|-----|---|

| BATHR                                        | nttps://ww<br>18-z                       | VE/V |
|----------------------------------------------|------------------------------------------|------|
| BATHROOM SINK BASII<br>SINGLE HOLE. 600 X 50 | nttps://www.freeadsz.co.uk/x-395<br>18-z | Z    |
| BASIN<br>X 500                               | ık/x-395:                                | ВО   |