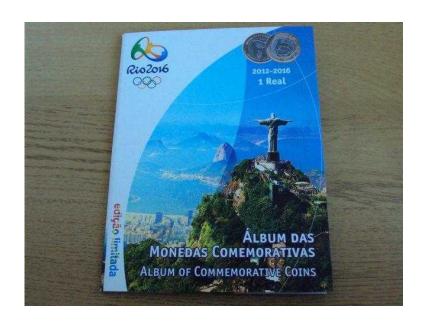

## Rio Olympic Games 2016 coin set (1 Real) in Original collector album. (95 GBP)

Wales, South Glamorgan Location https://www.freeadsz.co.uk/x-395388-z

A beautiful set of BUNC coins to commemorate the 2016 Rio Olympic games. Included in the set are 16 x 1 Real coins depicting the events (2 show the Rio games Mascots) and 1 x Olympic Games London to Rio handover coin (this coin is extremely difficult to get hold of anywhere!) The coins are presented in an original Brazilian collector album with text info in both English and Portuguese. A very nice set of coins that would be an excellent addition to any collection. These coins are becoming more and more difficult to purchase and even the chance of buying direct from Brazil (where this set came from) is not so easy. Please message me for info on postage costs and methods. Thanks for.