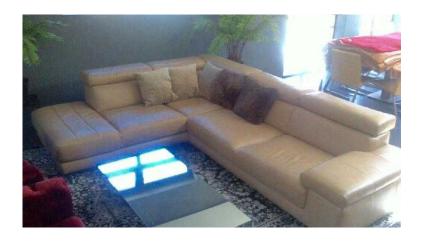

## Milano Leather Large corner Sofa - LUXURY DEAL URGENT I am moving from my c

Location London, London https://www.freeadsz.co.uk/x-395395-z

Milano Leather Large corner Sofa - LUXURY DEAL!

## **URGENT!!**

I am moving from my current London apartment to a smaller place which will not fit this beautiful sofa.

It was brought from here last year - http://www.darlingsofchelsea.co.uk/milano-large-corner-sofa-left

It is retailing for £3250, however i am in a rush to get rid of it as need to move houses so am willing to knock off £2000 and do for £1250.

It is in absolutely great condition as was barely sat on.

The only wear and tear is a slit with scissors that was made by a friends child on the L part, however this is 4 cm long, so hardly noticeable. (will take photo tomorrow when visit the apartment).

Removable legs available Top quality reflex foam for added comfort FRAME: Mixture of solid and engineered wood 92 cm: Height

am moving from