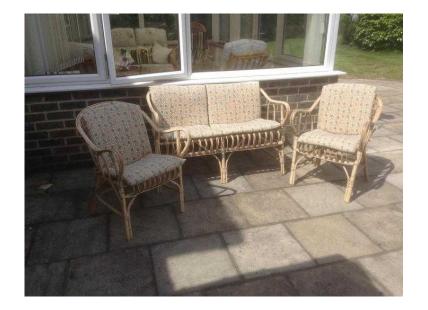

## **Conservatory furniture (15 GBP)**

Location **South East, East Sussex** https://www.freeadsz.co.uk/x-395398-z

Two seater settee and two chairs wicker frame

|    | Conservatory f                     | urniture |
|----|------------------------------------|----------|
|    | https://www.freeadsz.co.uk<br>98-z | (/x-3953 |
|    | Conservatory                       | urniture |
|    | https://www.freeadsz.co.uk<br>98-z | //x-3953 |
|    | Conservatory                       | urniture |
|    | https://www.freeadsz.co.uk<br>98-z | //x-3953 |
|    | Conservatory                       | urniture |
|    | https://www.freeadsz.co.uk<br>98-z | :/x-3953 |
| 观察 | Conservatory                       | urniture |
|    | https://www.freeadsz.co.uk<br>98-z | //x-3953 |
|    | Conservatory f                     | urniture |
|    | https://www.freeadsz.co.uk<br>98-z | (/x-3953 |
|    | Conservatory                       | urniture |
|    | https://www.freeadsz.co.uk<br>98-z | //x-3953 |
|    | Conservatory f                     | urniture |
|    | https://www.freeadsz.co.uk<br>98-z | //x-3953 |
|    | Conservatory f                     | urniture |
|    | https://www.freeadsz.co.uk<br>98-z | //x-3953 |
|    | Conservatory f                     | urniture |
|    | https://www.freeadsz.co.uk<br>98-z | :/x-3953 |