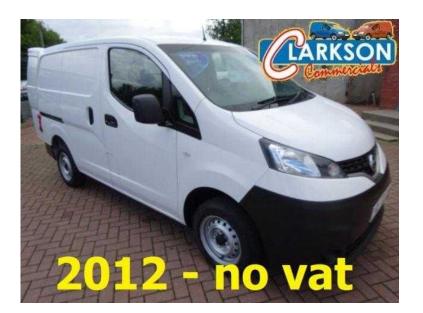

## Nissan NV200 2012 (6,395 GBP)

Location Scotland, West Lothian https://www.freeadsz.co.uk/x-395405-z

VAT FREE VAN 2012 Nissan NV200 1.5DCi SE, ex private owner hence no vat, 40,000 miles, great spec includes twin side doors, reverse cam, bluetooth, multi function steering wheel, music streaming, electric windows & mirrors.Factory white, spare key, steel bulkhead, file full of associated service paperwork. Not ply lined but can be arranged by seperate agreement. We are huge fans of these NV200's roomy, grear MPG, smooth, quiet and generally very versatile and in addition this one offers a massive no vat saving All vans fully checked and inspected by our own on site workshops before departure, free drive away warranty, extended 3, 6 12 or 24 month nationwide good quality warranties available. Low cost uk wide delivery (inc all Scottish Islands/Ireland/ Isle of Man etc). No high pressure sales pitch.. the chat & coffee are free. Open 7 days(weekends â€~till noon) \*\*Note some of our vans may be fitted with speed limiters\*\* Clarkson Commercials selling outstanding used light commercials since 1978 ps no relation to Jeremy Bluetooth, Multi function steering