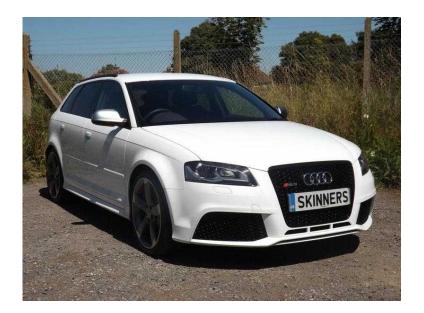

## Audi RS3 2013 (31,495 GBP)

Location South East, Kent https://www.freeadsz.co.uk/x-395410-z

## BLACK STYLING PACK, SILVER STICHING WITH RS3 EMBOSSED LEATHER SEATS, BLACK IN LAYS

ABS, Air Bag, Immobiliser, Alarm, Remote Alarm, Traction Control, Central Locking, Remote Central Locking, Power Steering, Climate Control, Cruise Control, Full Leather, Electric Windows, Trip Computer, CD Player, Rear Wash/wipe, Electric Mirrors, Roof Rails, Rear Spoiler, Front Fog Lamps, Stability Control, Parking Sensors, Height Adjustable Seat, Adjustable Steering Column, Sports Seats, Multifunction Steering Wheel, Auto Lighting, Rear Headrests, Front Centre Armrest, Auto-dip Rearview, Radio, Privacy Glass, Colour SatNav, Child Locks, Folding Rear Seats, Locking Wheel Nuts, Colour Coded Body, Bluetooth, Isofix, Aux