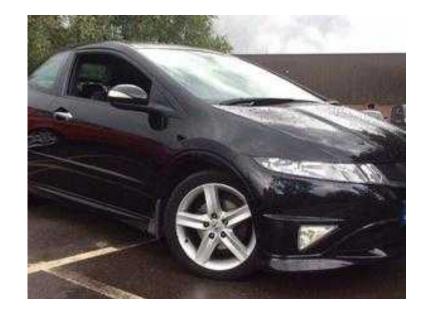

## Honda Civic 2010 (4,979 GBP)

Location **East Midlands, Northamptonshire** https://www.freeadsz.co.uk/x-395439-z

Panorama Glass Roof, Dual Zone Climate Control, Front Heated Seats, Rear Parking Sensors, 17in 7J 5-Spoke Alloy Wheels with 225/45 R17 Tyres and Locking Wheelnuts, Deflation Warning System (DWS), Engine Start Button, Front and Rear Electric Windows, Interior and Perimeter Alarm (CAT1), Multi-Function Driver Computer, Rain Sensing Windscreen Wipers, Stereo CD Tuner with RDS and MP3 Compatibility, Aux Jack, Upholstery Leather Leather Upholstery. SILVER, REFUNDABLE £50 PHONE HOLDING DEPOSITS WELCOME, TEL 0116 2390347 0116 23903...(click to reveal full phone number) OR 07778 654409 07778 6544...(click to reveal full phone number) BETWEEN 6-10PM, £4,979 p/x