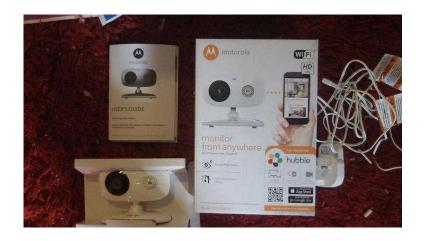

## Motorola FOCUS 66-W Wifi HD home video camera (40 GBP)

Location

South East, East Sussex https://www.freeadsz.co.uk/x-395466-z

The camera is new boxed and unused so in excellent condition. can be viewed on phone, tablet or computer with the hubble