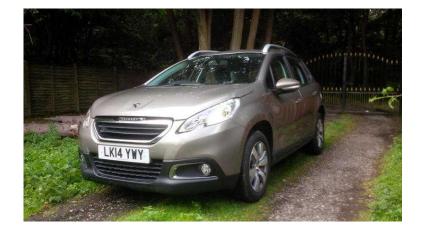

## Peugeot 2008 2014 (5,995 GBP)

Location London, London https://www.freeadsz.co.uk/x-395537-z

peugeot 2008, has chrome pack, stop start, hill climp and desent, 65-70 mpg. 1600cc ehdi turbo diesel, no mot till 2017, £20 a year tax. dab music.