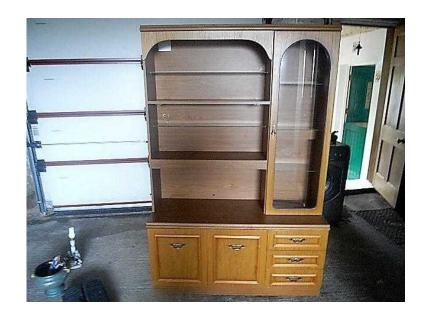

## **DISPLAY CABINET WITH LIGHTS (12 GBP)**

Location Wales, Dyfed https://www.freeadsz.co.uk/x-395668-z

DISPLAY CABINET THIS CABINET IS IN REASONABLE CONDITION AND MEASURES AS FOLLOWS: H 70" W 45" D 16" IT NEEDS A SMALL REPAIR AND THIS IS REFLECTED IN THE PRICE COMES FROM A SMOKE-FREE, PET-FREE ENVIRONMENT AND MAY BE VIEWED PRIOR TO BUYING. THE MAIN DISPLAYS MAY BE ILLUMINATED BY A SWITCH AS IN THE PICTURES. IT HAS ONE LARGE GLASS DOOR BEHIND WHICH IS THREE GLASS SHELVES, AND OPEN SPACE WITH TWO GLASS SHELVES AND A WOODEN SHELF, THREE WELL- MADE DRAWERS, AND TWO CUPBOARD DOORS BEHIND WHICH IS A LARGE SPACE CASH ON COLLECTION ONLY AND THE ITEM IS LOCATED IN PENIEL ROAD