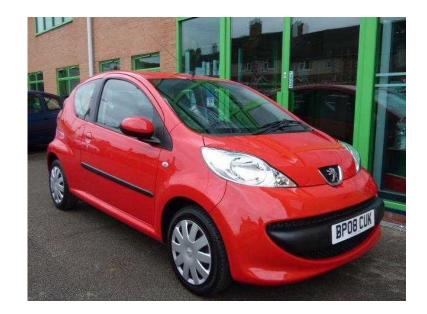

## Peugeot 107 2008 (2,587 GBP)

Location **West Midlands, West Midlands** https://www.freeadsz.co.uk/x-395701-z

Power steering, HPI Checked, Remote central locking, Immobiliser, ABS, Drivers airbag, Electronic stability control, Isofix points, Passenger airbag, Side airbags, ABS, Immobiliser, Remote Central Locking, Power