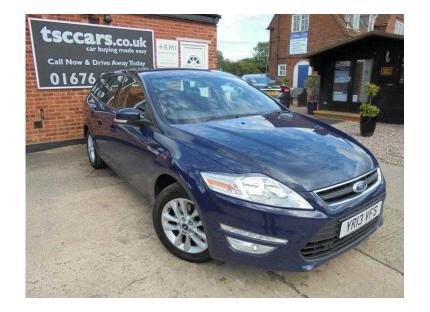

## Ford Mondeo 2013 (8,479 GBP)

Location West Midlands, West Midlands https://www.freeadsz.co.uk/x-395712-z

Bluetooth - 16" Alloys - Dual Climate - Cruise Control - Parking Sensors - 6 Speed - Heated Front Screen - Aux In - Computer - Isofix - Front Fogs - One Owner - Ford Service History - Finance & PCP Options Available - RAC Nationwide Parts & Labour Guarantee Available - Other Models Edge Graphite Titanium X Business Edition ABS, Immobiliser, Alarm, Remote Alarm, Central Locking, Remote Central Locking, Power Steering, Air

| 想  | Ford            | Mondeo        | 2013   |
|----|-----------------|---------------|--------|
|    | https://www.fre | eadsz.co.uk/x | :-3957 |
| 想像 | Ford            | Mondeo        | 2013   |
|    | https://www.fre | eadsz.co.uk/x | :-3957 |
|    | Ford            | Mondeo        | 2013   |
|    | https://www.fra | eadsz.co.uk/x | -3957  |
|    | Ford            | Mondeo        | 2013   |
|    | https://www.fre | eadsz.co.uk/x | :-3957 |
| 温暖 | Ford            | Mondeo        | 2013   |
|    | https://www.fre | eadsz.co.uk/x | :-3957 |
|    | Ford            | Mondeo        | 2013   |
|    | https://www.fre | eadsz.co.uk/x | :-3957 |
|    | Ford            | Mondeo        | 2013   |
|    | https://www.fre | eadsz.co.uk/x | :-3957 |
|    | Ford            | Mondeo        | 2013   |
|    | https://www.fre | eadsz.co.uk/x | :-3957 |
|    | Ford            | Mondeo        | 2013   |
|    | https://www.fre | eadsz.co.uk/x | -3957  |
|    | Ford            | Mondeo        | 2013   |
|    | https://www.fre | eadsz.co.uk/x | :-3957 |