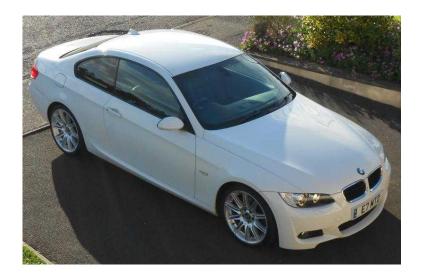

## BMW 3 Series 2.0TD 320d White M-Sport Coupe 2008 58039 Plate 19quot Alloys (11,99)

Location **South West, Devon** https://www.freeadsz.co.uk/x-395749-z

Alpine White, '58 Plate, 2 Previous Owners, Auto Stop-Start, Sports Seats, Xenon Headlights/Daytime Running Lights, BMW Professional Radio with CD Player + USB + AUX (MP3), 4 Top of the range Bridgestone Potenza Run-Flat Tyres, Cruise Control, Rear Privacy Glass, Air Conditioning with Two Zone Climate Control, Rear Parking Distance Control Sensors, Electric Drivers Seat, Dynamic Traction + Stability Control, Aluminium Glacier Silver Interior Trim, Central Remote Locking, 'Puddle Lights' on Door Handles, Electric Windows with Open/Close Fingertip Control, Folding Rear Seats, Driver + Side + Passenger Airbags, Child seat points (Isofix System), Electric door mirrors, Heated Rear Screen, On-Board Computer, Tyre Puncture Warning System, Multi-Function M-Sport Leather Steering Wheel, Rain Sensor Wipers, Power Steering, Advanced Head Protection System Front + Rear, Anti-Whiplash Front Head Restraints, 2 Front Cup Holders, Center Arm Rests Front + Back, 4 Seats, BMW Floor Mats, Center Console, Bluetooth Telephone Preparation, Headlight Washers, Immobiliser, Thatcham 1 Alarm System, HPI Clear. This car has been fully maintained by BMW with no expense spared. Very economical yet fast 2.0 litre turbo diesel, looks and drives