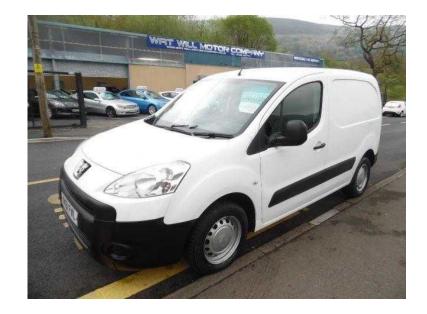

## **Peugeot Partner 2011 (5,990 GBP)**

Location Wales, South Glamorgan https://www.freeadsz.co.uk/x-396085-z

AN IMMACULATE EXAMPLE THAT AS DONE NO HEAVY WORK... Electric Windows (Front), In Car Entertainment (Radio/CD/MP3), Tinted Glass. WHITE, NO VAT NO VAT, We handpick our unique selection of high specification vehicles! £5,990 no