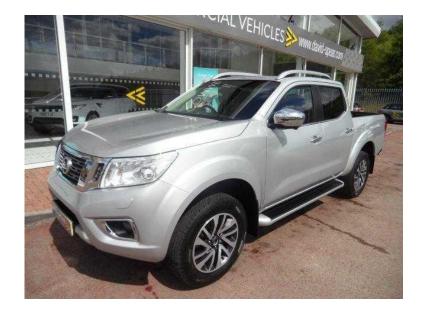

## Nissan Navara 2016 (23,290 GBP)

Location Wales, South Glamorgan https://www.freeadsz.co.uk/x-396093-z

ref

|                          |        |                  | 3 12   | JMS-60           |         |                  |        |                  |               |                  |                |                          |        |                  |        |                  |        |                  | 温楽器    |
|--------------------------|--------|------------------|--------|------------------|---------|------------------|--------|------------------|---------------|------------------|----------------|--------------------------|--------|------------------|--------|------------------|--------|------------------|--------|
|                          |        |                  | . 77   |                  | - 12 TA |                  | E-BC   |                  | 5 <b>6-86</b> |                  | 56 <b>-8</b> 6 |                          | X.10   |                  | 24     |                  | 646    |                  | C-89.  |
| https://www.free<br>93-z | Nissan | https://www.free | Nissan | https://www.free | Nissan  | https://www.free | Nissan | https://www.free | Nissan        | https://www.free | Nissan         | https://www.free<br>93-z | Nissan | https://www.free | Nissan | https://www.free | Nissan | https://www.free | Nissan |
| edsz.co.uk/x             | Navara | eadsz.co.uk/x    | Navara | eadsz.co.uk/x    | Navara  | eadsz.co.uk/x    | Navara | edsz.co.uk/x     | Navara        | eadsz.co.uk/x    | Navara         | edsz.co.uk/x             | Navara | eadsz.co.uk/x    | Navara | edsz.co.uk/x     | Navara | eadsz.co.uk/x    | Navara |
| (-3960                   | 2016   | (-3960           | 2016   | (-3960           | 2016    | (-3960           | 2016   | -3960            | 2016          | (-3960           | 2016           | -3960                    | 2016   | (-3960           | 2016   | (-3960           | 2016   | (-3960           | 2016   |