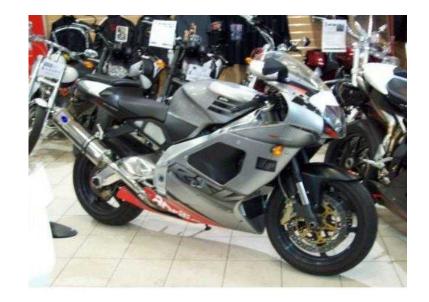

## Aprilia RSV 2010 (3,499 GBP)

Location North, South Wirral https://www.freeadsz.co.uk/x-397111-z

stunning 1 owner bike, It is fitted with a meta alarm immobiliser and has a blue flame dual port race can plus original. It has the seat hump and pillion seat, tank pad, handbook, service book and is in fantastic all round condition. still a great sports bike with bags of v twin power, available on low cost finance, delivery nationwide, px welcome, please call for more details ON 01942 218181 01942 2181...(click to reveal full phone number) .