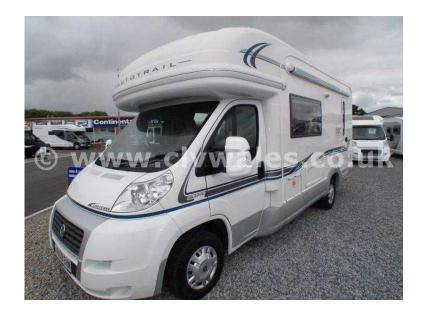

## **Auto-Trail Cheyenne 630LB Low-Line 2009**

回路級回

回路級回

Location Wales, Mid Glamorgan https://www.freeadsz.co.uk/x-397720-z

回光程间

Air Conditioning, Stereo, CD Player, DVD Player, 2 Berth, Flyscreens, Blinds, Awning, Swivel Front Seats, Mains, Leisure Battery, Heating, Power Management, Status TV Aerial, Hot Water, 3-Way Fridge, Extractor, 4-Burner Hob, Oven, Grill, Wardrobe, Shower, Hand Basin, Cassette Toilet, Power steering, Central locking, Air Conditioning, Electric windows, 3 point seatbelts, Reversing camera, Parking Camera, Battery Charger, Blown Air Heating, End Kitchen, External Gas BBQ Point, Fridge Freezer, On Board Water Tank, Roof Light, TV Directional Aerial, Dual Fuel Hob, External Gas Locker, Cab Blinds, Coloured Bumpers, Electric Step, External Shower Point, Gas & Electric Hot Water, Electric Windows & Mirrors, TV System, Remote Central Locking, Fiamma Security Handle, Cab Swivel Seats (both), Driver and Passenger Airbags, Gas and Electric Heating, Gas Fire, Fitted Engine