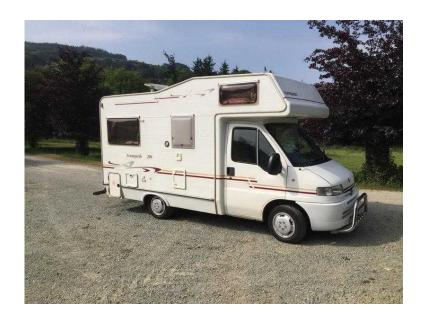

## 2002 Peugeot Boxer Compass Avantgarde 200 Motorhome (8,150 GBP)

Location **Scotland, Dunbartonshire** https://www.freeadsz.co.uk/x-398181-z

REMEMBER THIS IS NOT A NEW MOTORHOME BUT IN VERY GOOD CONDITION. VERY EASY TO DRIVE WITH LARGE REAR WINDOW. WITH THE MOTORHOME HAVING A 2L ENGINE VERY ECONOMICAL AND PULLS LIKE A TRAIN. 12V Lighting, 240V Lighting, Blinds, Central Heating, Central Seating Group, Cooker, Double Glazing, External Side Lockers, Fixed Double Bed, Grill, Hand Washbasin, Mains Hookup, Oven, Radio, Round Seating Group, Separate.

|     | Compass Avantgarde 200<br>Motorhome                       |
|-----|-----------------------------------------------------------|
|     | https://www.freeadsz.co.uk/x-3981<br>81-z                 |
|     | 2002 Peugeot Boxer<br>Compass Avantgarde 200<br>Motorhome |
|     | https://www.freeadsz.co.uk/x-3981<br>81-z                 |
|     | 2002 Peugeot Boxer<br>Compass Avantgarde 200<br>Motorhome |
|     | https://www.freeadsz.co.uk/x-3981<br>81-z                 |
|     | 2002 Peugeot Boxer<br>Compass Avantgarde 200<br>Motorhome |
|     | https://www.freeadsz.co.uk/x-3981<br>81-z                 |
|     | 2002 Peugeot Boxer<br>Compass Avantgarde 200<br>Motorhome |
|     | https://www.freeadsz.co.uk/x-3981<br>81-z                 |
|     | 2002 Peugeot Boxer<br>Compass Avantgarde 200<br>Motorhome |
|     | https://www.freeadsz.co.uk/x-3981<br>81-z                 |
|     | 2002 Peugeot Boxer<br>Compass Avantgarde 200<br>Motorhome |
|     | https://www.freeadsz.co.uk/x-3981<br>81-z                 |
|     | 2002 Peugeot Boxer<br>Compass Avantgarde 200<br>Motorhome |
|     | https://www.freeadsz.co.uk/x-3981<br>81-z                 |
|     | 2002 Peugeot Boxer<br>Compass Avantgarde 200<br>Motorhome |
| 疑疑回 | https://www.freeadsz.co.uk/x-3981<br>81-z                 |
|     | 2002 Peugeot Boxer<br>Compass Avantgarde 200<br>Motorhome |
|     | https://www.freeadsz.co.uk/x-3981<br>81-z                 |