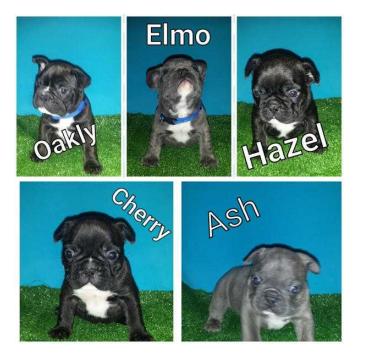

## french bulldogs (1,500 GBP)

Location Wales, Mid Glamorgan https://www.freeadsz.co.uk/x-398927-z

Beautiful litter of pedigree frenchies Mum bronze health tested and hc clear. Carry blue Dad blue fawn pied carrying at Fully vaccinated Wormed Flea treated Microchipped Kc registered (pet homes) Puppy